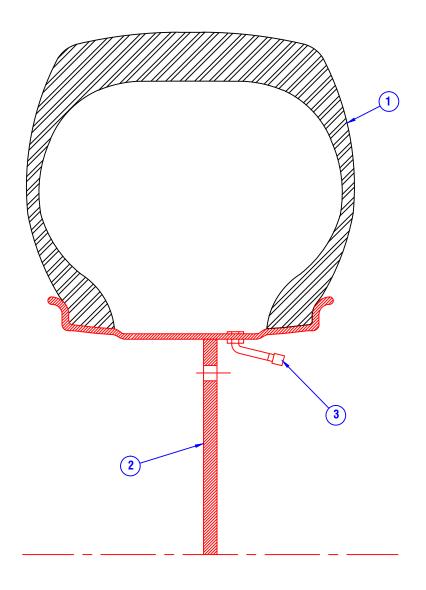

This document remains property of DRY SYSTEMS
TECHNOLOGIES and must be returned upon request.

| ITEM | PART NUMBER | QUAN. | DESCRIPTION                |
|------|-------------|-------|----------------------------|
|      | M375-535-01 | 4     | WHEEL & TIRE ASSEMBLY      |
| 1    | M375-535-02 | 4     | 14 X 17.5 SOLIDEAL TIRE    |
| 2    | M375-535-03 | 4     | 17.5 X 10.5 WHEEL ASSEMBLY |
| 3    | M375-535-04 | 4     | VALVE, TIRE                |