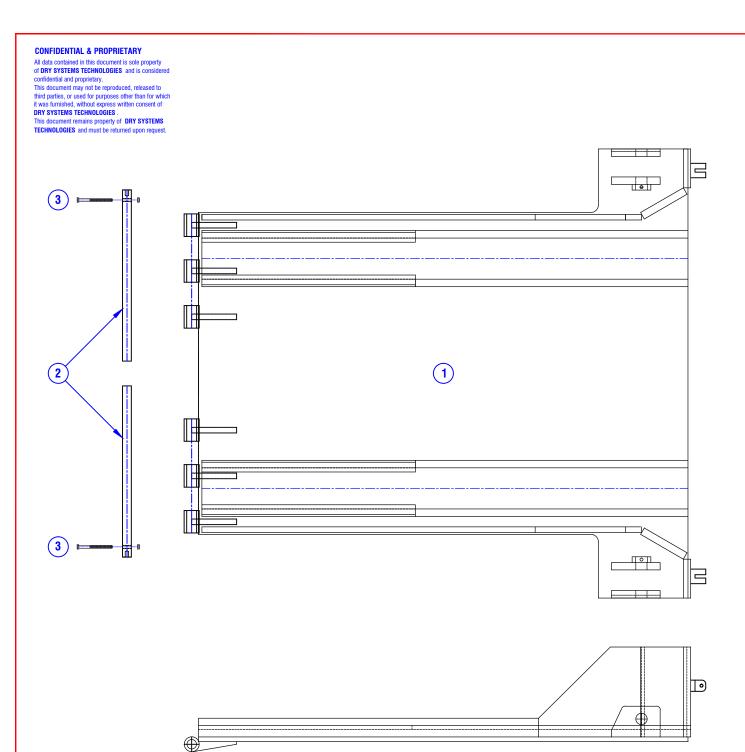

| ITEM | PART NO.    | QTY. | DESCRIPTION                            |  |  |  |  |
|------|-------------|------|----------------------------------------|--|--|--|--|
| 1    | M363-201-01 | 1    | WELDMENT, SHIELD TRANSPORT TRAILER BED |  |  |  |  |
| 2    | M363-211-01 | 2    | ROD, HINGE                             |  |  |  |  |
| 3    | M515-500-26 | 2    | ROD KEEPER BOLT - 3/4-10 X 6 GR 8 HHCS |  |  |  |  |
|      | M515-560-04 | 2    | 3/4-10 TOP LOCK NUT                    |  |  |  |  |