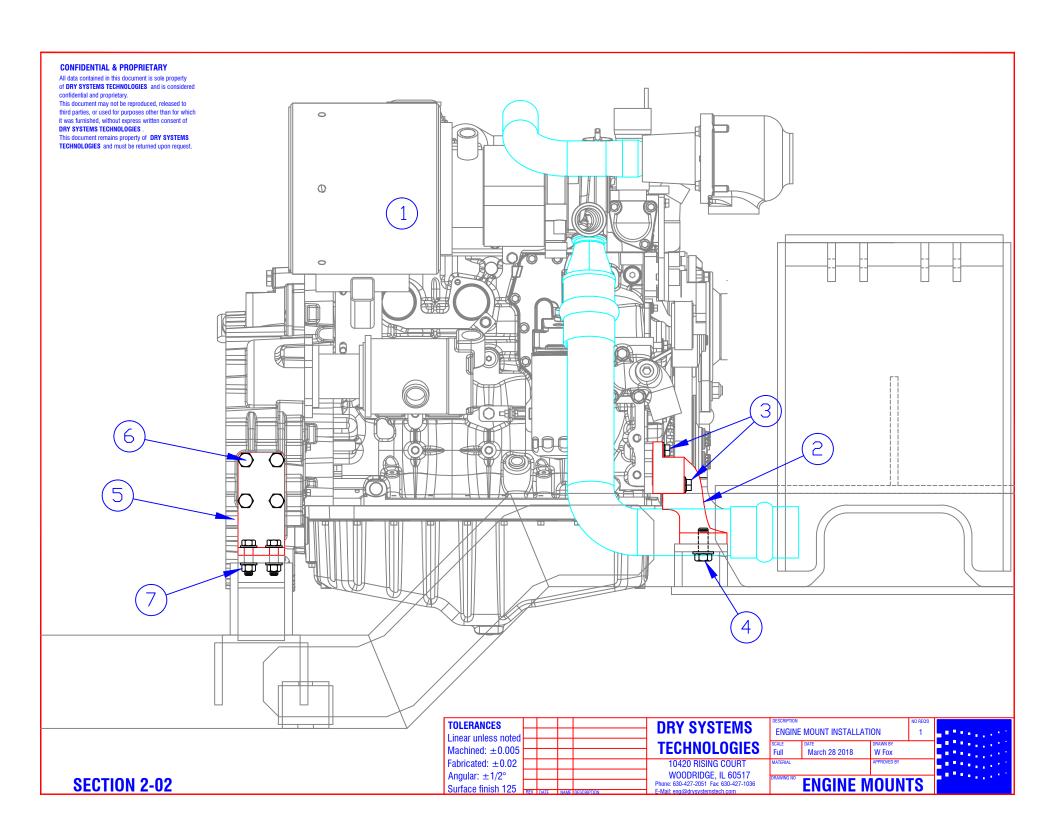

## **ENGINE MOUNT INSTALLATION**

| ITEM | PART NUMBER   | QUAN. | DESCRIPTION                | Notes           |
|------|---------------|-------|----------------------------|-----------------|
|      |               |       |                            |                 |
| 1    | M500-256-11   | 1     | ENGINE ASSEMBLY            |                 |
| 2    | M510-500-01   | 1     | ENGINE MOUNT, FRONT        |                 |
| 3    | M600-172-01   | 2     | HFHCS, M12 X 1.75 X 90     | Mount to Engine |
|      | M600-173-01   | 2     | HFHCS, M12 X 1.75 X 60     | Mount to Engine |
| 4    | M515-500-63   | 1     | HHCS, M16 X 2.0 X 45       | Mount to Frame  |
|      | M515-530-01   | 1     | Lock Washer, M16           |                 |
| 5    | M375-542-01-L | 1     | ENGINE MOUNT, REAR, LEFT   | Not Shown       |
|      | M375-542-01-R | 1     | ENGINE MOUNT, REAR, RIGHT  |                 |
| 6    | M601-118-01   | 8     | HHCS, M12 X 1.75 X 45      | Mount to Engine |
|      | M600-178-01   | 8     | LOCK WASHER, M12           |                 |
| 7    | M515-500-05   | 4     | HHCS, 1/2-13 X 1 1/2, GR 8 | Mount to Frame  |
|      | M600-112-01   | 4     | FLAT WASHER, 1/2           |                 |
|      | M600-110-01   | 4     | LOCK WASHER, 1/2           |                 |
|      | M600-108-01   | 4     | NUTS, 1/2-13               |                 |